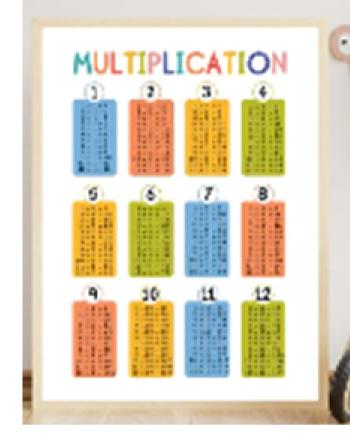

Multiplication Wood Print Nursery Wall Art 12x16

Colors Wood Print Nursery Wall Art 12x16