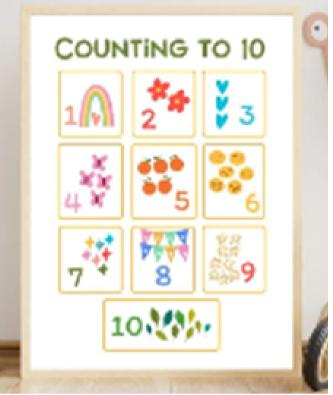

Set of 3 Multiplication and Numbers Wood Print Kids Room Decor Nursery Wall Arts 36x16

Playroom Rules Colorful Wood Print Nursery Wall Art 12x16

Counting To 10 Wood Print Nursery Wall Art 12x16

Telling Time Wood Print Nursery
Wall Art
12x16