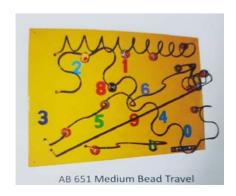

WALL TOY
W-40 x H-60 cms

Medium Bead Rail 2.5 x 3.5

WALL TOY
W-40 x H-40 cms

WALL TOY
W-40 x H-40 cms
W-40 x H-60 cms

WALL TOY
W-40 x H-60 cms

WALL TOY
W-40 x H-60 cms