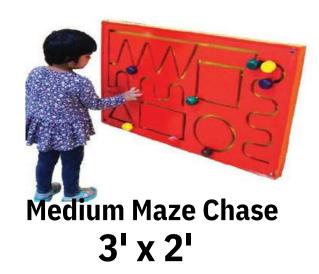

Spiral square maze 16.5" x 16.5"

Wall Word Builder 19"x13"

Spiral round maze 16.5" x 16.5" (single piece)

Wall Math Builder 19"x13"

Wooden wall car track 12 ft long with 10 wooden cars

Large Bead Rail 3ft x 6ft