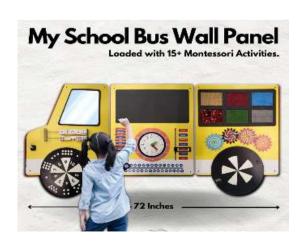

My School Bus Wooden Montessori Wall Activity Panel

Oreo Busy Wall Panel With 9+ Activities

83x33 cms

Woolly Sensory Wall 180x25 cms

Aeroplane Busy Board 83 x 33 cms