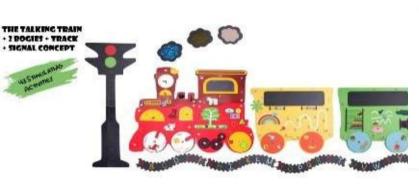

#### The Robust Train Birchwood 274x121x1.2 cms

Giant maze chase life size 6' x 3'

**Tree Wall Element** 

Natural Colour

The Robust Train Birchwood - in

26" x 36"

274x121x1.2 cms

182x90 cms