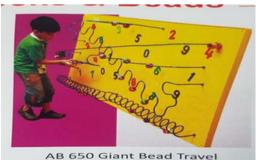

WALL TOY
W-40 x H-60 cms

Medium Bead Rail 2.5 x 3.5

WALL TOY
W-40 x H-40 cms

WALL TOY
W-40 x H-40 cms
W-40 x H-60 cms

WALL TOY
W-40 x H-60 cms

WALL TOY
W-40 x H-60 cms