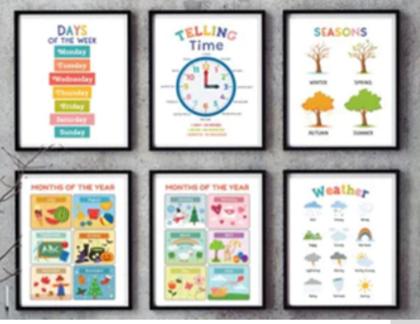

#### Set of 2 Season, and Weather Wood Print Nursery Wall Art 12x16

Set of 2 Shapes and Alphabet Wood Print Kids Room Decor Nursery Wall Arts 12x16

Busy Board Teddy Bear 2 ft x 1.5 ft

12x16

Set of 6 Montessori Early Learning Play Room Decor Wood Print Nursery Wall Arts 36x32

Set of 3 Multiplication and Numbers Wood Print Kids Room Decor Nursery Wall Arts 36x16

Playroom Rules Colorful Wood Print Nursery Wall Art 12x16

Counting To 10 Wood Print Nursery Wall Art 12x16

Telling Time Wood Print Nursery
Wall Art
12x16