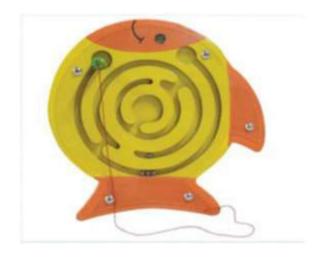

Spiral square maze 16.5" x 16.5"

Wall Word Builder 19"x13"

Spiral round maze 16.5" x 16.5" (single piece)

Wall Math Builder 19"x13"

Wooden wall car track 12 ft long with 10 wooden cars

Large Bead Rail 3ft x 6ft