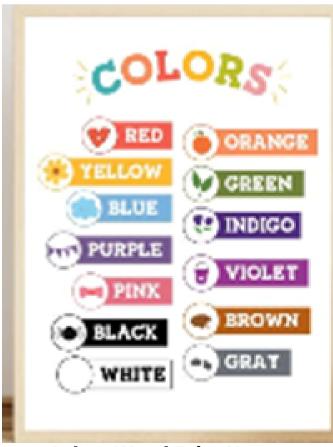

Multiplication Wood Print Nursery Wall Art 12x16

Colors Wood Print Nursery Wall Art 12x16