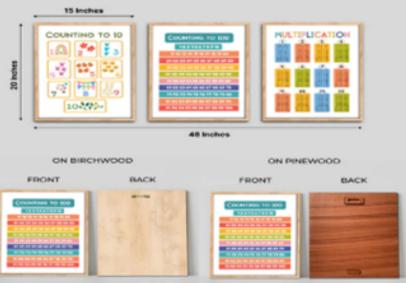

Set of 3 Multiplication and Numbers Wood Print Kids Room Decor Nursery Wall Arts 36x16

Playroom Rules Colorful Wood Print Nursery Wall Art 12x16

Counting To 10 Wood Print Nursery Wall Art 12x16

Telling Time Wood Print Nursery
Wall Art
12x16