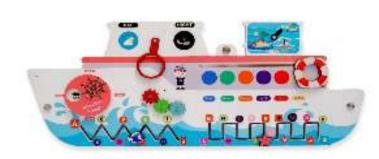

#### Crocky Busy Board

Crocky Busy Board
121x30 cms

Sea Ship Busy Board 83x33x1 cms

Ladybird Gear Toy
40x55 cms

Panda Magnetic Shape sorter **60x54 cms** 

Tiger Numeric Puzzle
60x54 cms

Appy Hindi Alphabets 60x54 cms