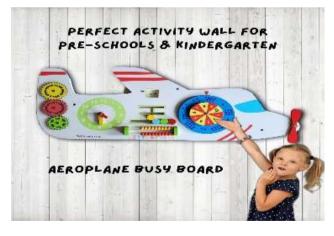

My School Bus Wooden Montessori Wall Activity Panel

Oreo Busy Wall Panel With 9+ Activities

83x33 cms

Woolly Sensory Wall 180x25 cms

Aeroplane Busy Board 83 x 33 cms