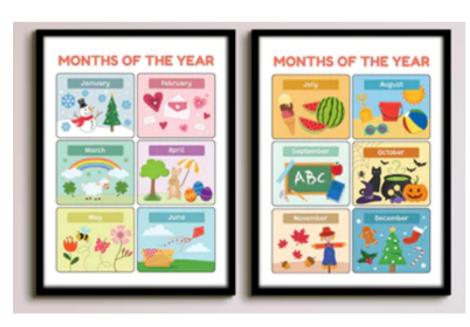

#### Set of 2 Alphabet and Counting To 100 Wood Print Nursery Wall Art 12x16

Set of 2 Moon
Phases and Solar
System Wood Print
Kids Room Decor
Nursery Wall Arts
12x16

Set of 2 Months Of The Year Wood Print Kids Room Decor Nursery Wall Arts 12x16