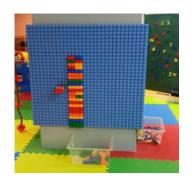

Wise Owl Color matching 60x54 cms

Milo Wall Calendar
Montessori Activity Panel
60x54 cms

Soft Block Platform (4 pcs in a set)

Each piece size: 28x28 cm

CONCAVE AND CONVEX MIRROR WALL

2 in 1 Blocks Wall Plate (Without Blocks) -Duplo Sheet Green & Grey Col