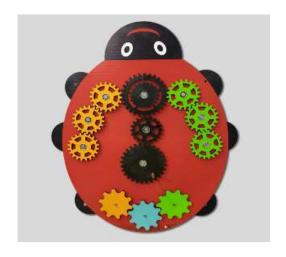

#### Crocky Busy Board

Crocky Busy Board
121x30 cms

Sea Ship Busy Board 83x33x1 cms

Ladybird Gear Toy
40x55 cms

Panda Magnetic Shape sorter **60x54 cms** 

Tiger Numeric Puzzle
60x54 cms

Appy Hindi Alphabets 60x54 cms