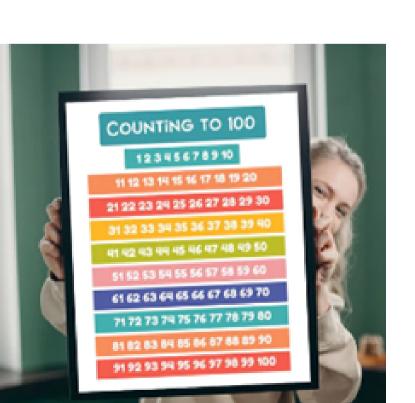

### Shapes Wood Print Nursery Wall Art 12x16

Counting Wood Print
Nursery Wall Art
12x16