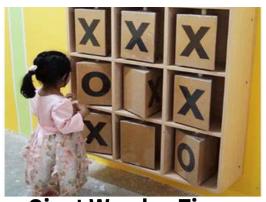

L-25 x B-25 cm

Lego Sheet Astt Col L-10 x B-10 cm

**BALL TRACK WALL** 

**COUNTING WALL** 

**Wall Game Support** 

Train Wall Element 40" x 15"

The Activity Wall 96x48x3

Giant Wooden Tic Tac Toe 3' x 3'