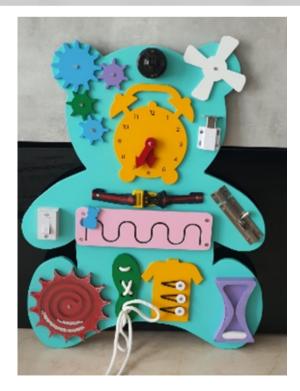

#### Set of 2 Season, and Weather Wood Print Nursery Wall Art 12x16

Set of 2 Shapes and Alphabet Wood Print Kids Room Decor Nursery Wall Arts 12x16

Busy Board Teddy Bear 2 ft x 1.5 ft

12x16

Set of 6 Montessori Early Learning Play Room Decor Wood Print Nursery Wall Arts 36x32