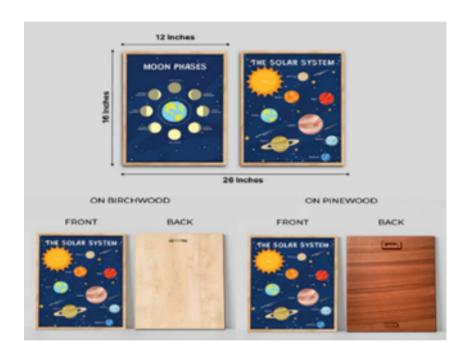

#### Set of 2 Alphabet and Counting To 100 Wood Print Nursery Wall Art 12x16

Set of 2 Moon
Phases and Solar
System Wood Print
Kids Room Decor
Nursery Wall Arts
12x16

Set of 2 Months Of The Year Wood Print Kids Room Decor Nursery Wall Arts 12x16