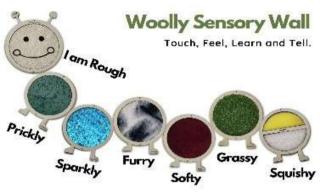

My School Bus Wooden Montessori Wall Activity Panel

Oreo Busy Wall Panel With 9+ Activities

83x33 cms

Woolly Sensory Wall 180x25 cms

Aeroplane Busy Board 83 x 33 cms