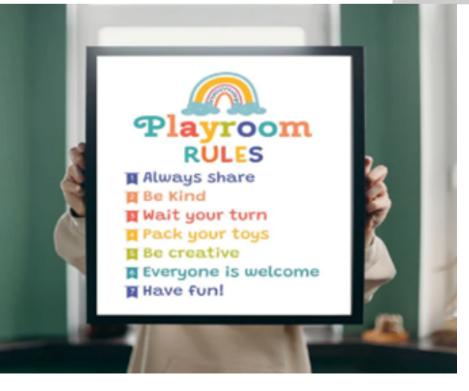

Set of 3 Multiplication and Numbers Wood Print Kids Room Decor Nursery Wall Arts 36x16

Playroom Rules Colorful Wood Print Nursery Wall Art 12x16

Counting To 10 Wood Print Nursery Wall Art 12x16

Telling Time Wood Print Nursery
Wall Art
12x16