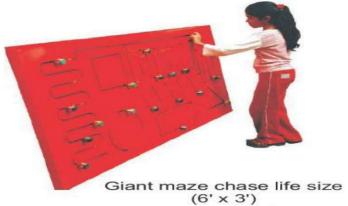

#### The Robust Train Birchwood 274x121x1.2 cms

Giant maze chase life size 6' x 3'

**Tree Wall Element** 

Natural Colour

The Robust Train Birchwood - in

26" x 36"

274x121x1.2 cms

182x90 cms