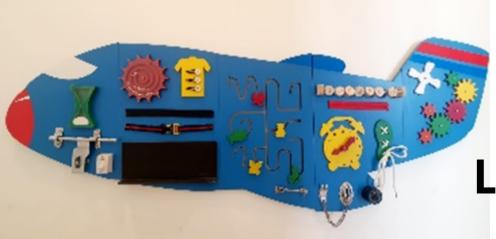

### Busy Board Rectangle 2.5 ft x 1.5 ft

Busy Board Aeroplane L-156 x B-50 cm

Busy Board Beetle Car 2 ft x 1.4 ft