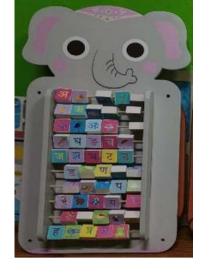

#### Crocky Busy Board

Crocky Busy Board
121x30 cms

Sea Ship Busy Board 83x33x1 cms

Ladybird Gear Toy
40x55 cms

Panda Magnetic Shape sorter **60x54 cms** 

Tiger Numeric Puzzle
60x54 cms

Appy Hindi Alphabets 60x54 cms