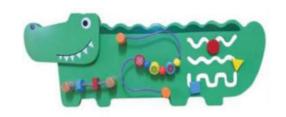

#### Crocky Busy Board

Crocky Busy Board
121x30 cms

Sea Ship Busy Board 83x33x1 cms

Ladybird Gear Toy
40x55 cms

Panda Magnetic Shape sorter **60x54 cms** 

Tiger Numeric Puzzle
60x54 cms

Appy Hindi Alphabets 60x54 cms