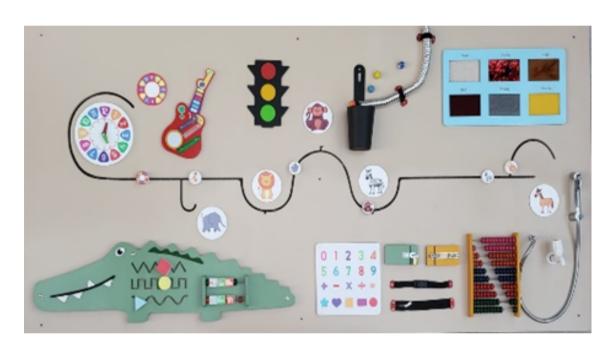

#### Crocky Busy Board

Crocky Busy Board
121x30 cms

Sea Ship Busy Board 83x33x1 cms

Ladybird Gear Toy
40x55 cms

Panda Magnetic Shape sorter **60x54 cms** 

Tiger Numeric Puzzle
60x54 cms

Appy Hindi Alphabets 60x54 cms