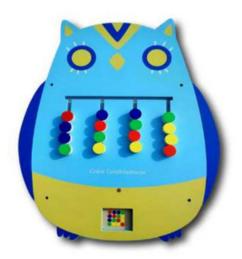

Wise Owl Color matching 60x54 cms

Milo Wall Calendar
Montessori Activity Panel
60x54 cms

Soft Block Platform (4 pcs in a set)

Each piece size: 28x28 cm

CONCAVE AND CONVEX MIRROR WALL

2 in 1 Blocks Wall Plate (Without Blocks) -Duplo Sheet Green & Grey Col