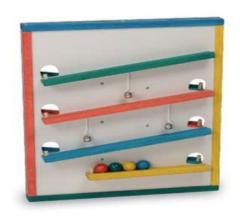

L-25 x B-25 cm

Lego Sheet Astt Col L-10 x B-10 cm

**BALL TRACK WALL** 

**COUNTING WALL** 

**Wall Game Support** 

Train Wall Element 40" x 15"

The Activity Wall 96x48x3

Giant Wooden Tic Tac Toe 3' x 3'