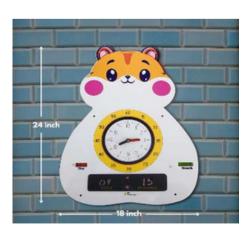

Set of 3 Multiplication and Numbers Wood Print Kids Room Decor Nursery Wall Arts 36x16

Playroom Rules Colorful Wood Print Nursery Wall Art 12x16

Counting To 10 Wood Print Nursery Wall Art 12x16

Telling Time Wood Print Nursery
Wall Art
12x16