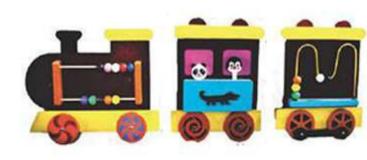

#### The Robust Train Birchwood 274x121x1.2 cms

Giant maze chase life size 6' x 3'

**Tree Wall Element** 

Natural Colour

The Robust Train Birchwood - in

26" x 36"

274x121x1.2 cms

182x90 cms