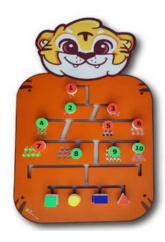

#### Crocky Busy Board

Crocky Busy Board
121x30 cms

Sea Ship Busy Board 83x33x1 cms

Ladybird Gear Toy
40x55 cms

Panda Magnetic Shape sorter **60x54 cms** 

Tiger Numeric Puzzle
60x54 cms

Appy Hindi Alphabets 60x54 cms