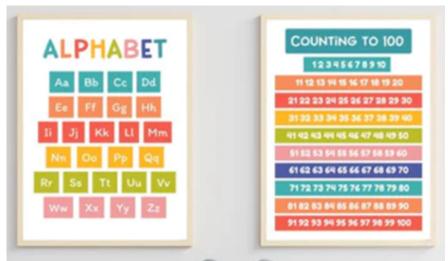

#### Set of 2 Alphabet and Counting To 100 Wood Print Nursery Wall Art 12x16

Set of 2 Moon
Phases and Solar
System Wood Print
Kids Room Decor
Nursery Wall Arts
12x16

Set of 2 Months Of The Year Wood Print Kids Room Decor Nursery Wall Arts 12x16