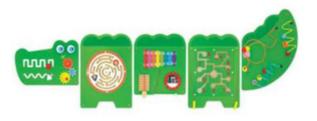

WALL TOY CROCODILE L-187 x H-61 x TH-1.5 cms

**CROCODILE WALL TOY** 

L-91 x W-32 x TH-6 cms

HIPPO WALL TOY L-91 x W-32 x TH-4.5 cms

BEAR WALL TOY L-91 x W-32 x TH-6 cms

**ELEPHANT WALL TOY** L-91 x W-32 x TH-6 cms