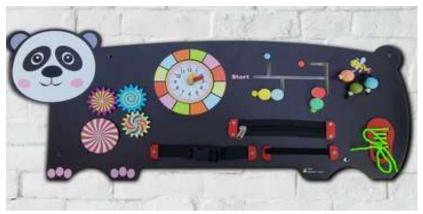

My School Bus Wooden Montessori Wall Activity Panel

Oreo Busy Wall Panel With 9+ Activities

83x33 cms

Woolly Sensory Wall 180x25 cms

Aeroplane Busy Board 83 x 33 cms