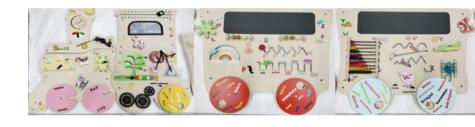

My School Bus Wooden Montessori Wall Activity Panel

Oreo Busy Wall Panel With 9+ Activities

83x33 cms

Woolly Sensory Wall 180x25 cms

Aeroplane Busy Board 83 x 33 cms

#### Crocky Busy Board

Crocky Busy Board
121x30 cms

Sea Ship Busy Board 83x33x1 cms

Ladybird Gear Toy
40x55 cms

Panda Magnetic Shape sorter **60x54 cms** 

Tiger Numeric Puzzle
60x54 cms

Appy Hindi Alphabets 60x54 cms

Wise Owl Color matching 60x54 cms

Milo Wall Calendar
Montessori Activity Panel
60x54 cms

Soft Block Platform (4 pcs in a set)

Each piece size: 28x28 cm

CONCAVE AND CONVEX MIRROR WALL

2 in 1 Blocks Wall Plate (Without Blocks) -Duplo Sheet Green & Grey Col