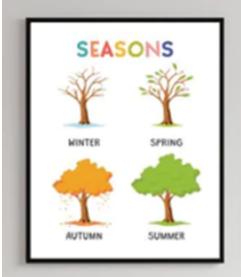

#### Set of 2 Season, and Weather Wood Print Nursery Wall Art 12x16

Set of 2 Shapes and Alphabet Wood Print Kids Room Decor Nursery Wall Arts 12x16

Busy Board Teddy Bear 2 ft x 1.5 ft

12x16

Set of 6 Montessori Early Learning Play Room Decor Wood Print Nursery Wall Arts 36x32