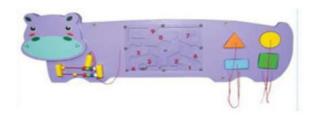

WALL TOY CROCODILE L-187 x H-61 x TH-1.5 cms

**CROCODILE WALL TOY** 

L-91 x W-32 x TH-6 cms

HIPPO WALL TOY L-91 x W-32 x TH-4.5 cms

BEAR WALL TOY L-91 x W-32 x TH-6 cms

**ELEPHANT WALL TOY** L-91 x W-32 x TH-6 cms