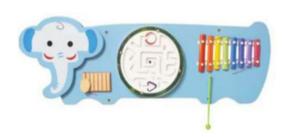

WALL TOY CROCODILE L-187 x H-61 x TH-1.5 cms

**CROCODILE WALL TOY** 

L-91 x W-32 x TH-6 cms

HIPPO WALL TOY L-91 x W-32 x TH-4.5 cms

BEAR WALL TOY L-91 x W-32 x TH-6 cms

**ELEPHANT WALL TOY** L-91 x W-32 x TH-6 cms