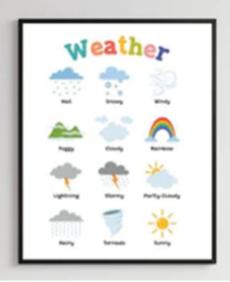

#### Set of 2 Season, and Weather Wood Print Nursery Wall Art 12x16

Set of 2 Shapes and Alphabet Wood Print Kids Room Decor Nursery Wall Arts 12x16

Busy Board Teddy Bear 2 ft x 1.5 ft

12x16

Set of 6 Montessori Early Learning Play Room Decor Wood Print Nursery Wall Arts 36x32