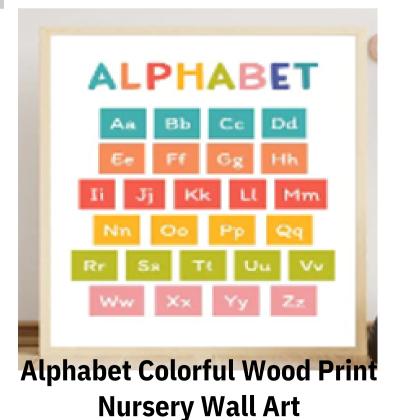

#### Set of 2 Alphabet and Counting To 100 Wood Print Nursery Wall Art 12x16

Set of 2 Moon
Phases and Solar
System Wood Print
Kids Room Decor
Nursery Wall Arts
12x16

Set of 2 Months Of The Year Wood Print Kids Room Decor Nursery Wall Arts 12x16