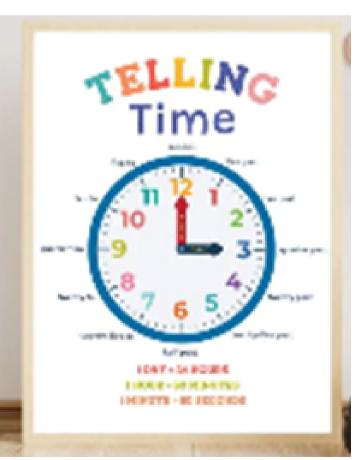

Set of 3 Multiplication and Numbers Wood Print Kids Room Decor Nursery Wall Arts 36x16

Playroom Rules Colorful Wood Print Nursery Wall Art 12x16

Counting To 10 Wood Print Nursery Wall Art 12x16

Telling Time Wood Print Nursery
Wall Art
12x16