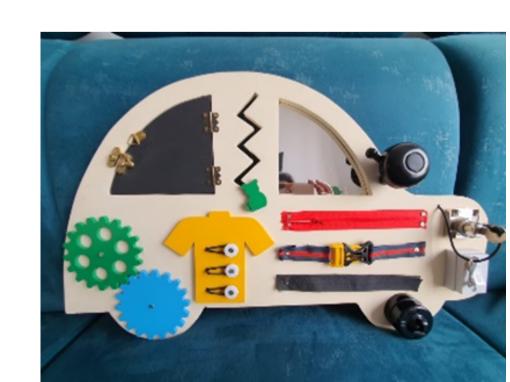

#### Set of 2 Season, and Weather Wood Print Nursery Wall Art 12x16

Set of 2 Shapes and Alphabet Wood Print Kids Room Decor Nursery Wall Arts 12x16

Busy Board Teddy Bear 2 ft x 1.5 ft

12x16

Set of 6 Montessori Early Learning Play Room Decor Wood Print Nursery Wall Arts 36x32