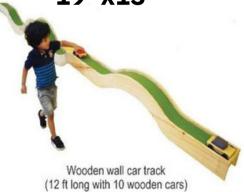

Spiral square maze 16.5" x 16.5"

Wall Word Builder 19"x13"

Spiral round maze 16.5" x 16.5" (single piece)

Wall Math Builder 19"x13"

Wooden wall car track 12 ft long with 10 wooden cars

Large Bead Rail 3ft x 6ft