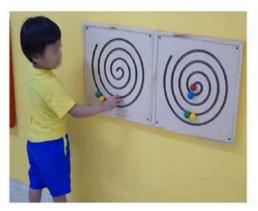

Spiral square maze 16.5" x 16.5"

Wall Word Builder 19"x13"

Spiral round maze 16.5" x 16.5" (single piece)

Wall Math Builder 19"x13"

Wooden wall car track 12 ft long with 10 wooden cars

Large Bead Rail 3ft x 6ft