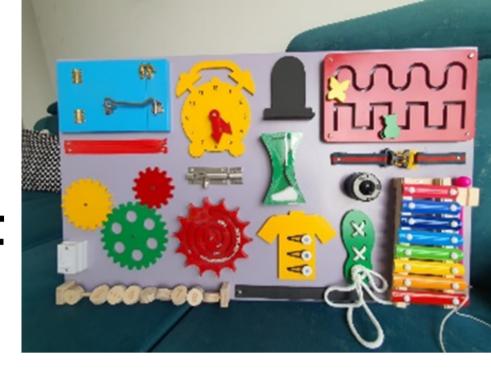

Wooden wall car track 12 ft long with 10 wooden cars



Large Bead Rail 3ft x 6ft



WALL TOY CROCODILE L-187 x H-61 x TH-1.5 cms



**CROCODILE WALL TOY** 

L-91 x W-32 x TH-6 cms



HIPPO WALL TOY L-91 x W-32 x TH-4.5 cms



BEAR WALL TOY L-91 x W-32 x TH-6 cms



**ELEPHANT WALL TOY** L-91 x W-32 x TH-6 cms



WALL TOY
W-40 x H-60 cms



Medium Bead Rail 2.5 x 3.5



WALL TOY
W-40 x H-40 cms



WALL TOY
W-40 x H-40 cms
W-40 x H-60 cms



WALL TOY
W-40 x H-60 cms



WALL TOY
W-40 x H-60 cms





#### Set of 2 Alphabet and Counting To 100 Wood Print Nursery Wall Art 12x16

Set of 2 Moon
Phases and Solar
System Wood Print
Kids Room Decor
Nursery Wall Arts
12x16





Set of 2 Months Of The Year Wood Print Kids Room Decor Nursery Wall Arts 12x16

### Busy Board Rectangle 2.5 ft x 1.5 ft





Busy Board Aeroplane L-156 x B-50 cm

Busy Board Beetle Car 2 ft x 1.4 ft



#### Set of 2 Season, and Weather Wood Print Nursery Wall Art 12x16







Set of 2 Shapes and Alphabet Wood Print Kids Room Decor Nursery Wall Arts 12x16



Busy Board Teddy Bear 2 ft x 1.5 ft



12x16



Set of 6 Montessori Early Learning Play Room Decor Wood Print Nursery Wall Arts 36x32

Set of 3 Multiplication and Numbers Wood Print Kids Room Decor Nursery Wall Arts 36x16





Playroom Rules Colorful Wood Print Nursery Wall Art 12x16



Counting To 10 Wood Print Nursery Wall Art 12x16



Telling Time Wood Print Nursery
Wall Art
12x16



Multiplication Wood Print Nursery Wall Art 12x16



Colors Wood Print Nursery Wall Art 12x16



#### Imagination Positive Quote Colorful Wood Print Nursery Wall Art 12x16