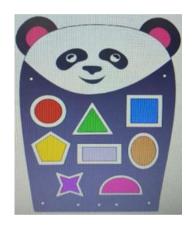

#### Crocky Busy Board

Crocky Busy Board
121x30 cms

Sea Ship Busy Board 83x33x1 cms

Ladybird Gear Toy
40x55 cms

Panda Magnetic Shape sorter **60x54 cms** 

Tiger Numeric Puzzle
60x54 cms

Appy Hindi Alphabets 60x54 cms