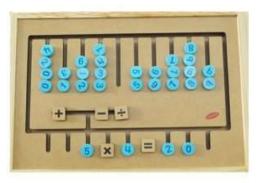

L-25 x B-25 cm

Lego Sheet Astt Col L-10 x B-10 cm

**BALL TRACK WALL** 

**COUNTING WALL** 

**Wall Game Support** 

Train Wall Element 40" x 15"

The Activity Wall 96x48x3

Giant Wooden Tic Tac Toe 3' x 3'