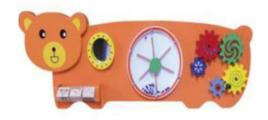

WALL TOY CROCODILE L-187 x H-61 x TH-1.5 cms

**CROCODILE WALL TOY** 

L-91 x W-32 x TH-6 cms

HIPPO WALL TOY L-91 x W-32 x TH-4.5 cms

BEAR WALL TOY L-91 x W-32 x TH-6 cms

**ELEPHANT WALL TOY** L-91 x W-32 x TH-6 cms