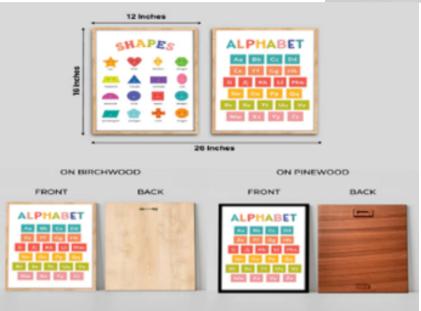

#### Set of 2 Season, and Weather Wood Print Nursery Wall Art 12x16

Set of 2 Shapes and Alphabet Wood Print Kids Room Decor Nursery Wall Arts 12x16

Busy Board Teddy Bear 2 ft x 1.5 ft

12x16

Set of 6 Montessori Early Learning Play Room Decor Wood Print Nursery Wall Arts 36x32

### Shapes Wood Print Nursery Wall Art 12x16

Counting Wood Print
Nursery Wall Art
12x16