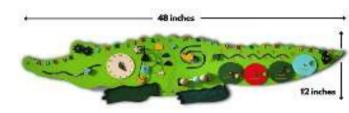

#### Crocky Busy Board

Crocky Busy Board
121x30 cms

Sea Ship Busy Board 83x33x1 cms

Ladybird Gear Toy
40x55 cms

Panda Magnetic Shape sorter **60x54 cms** 

Tiger Numeric Puzzle
60x54 cms

Appy Hindi Alphabets 60x54 cms