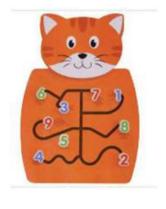

Spiral square maze 16.5" x 16.5"

Wall Word Builder 19"x13"

Spiral round maze 16.5" x 16.5" (single piece)

Wall Math Builder 19"x13"

Wooden wall car track 12 ft long with 10 wooden cars

Large Bead Rail 3ft x 6ft