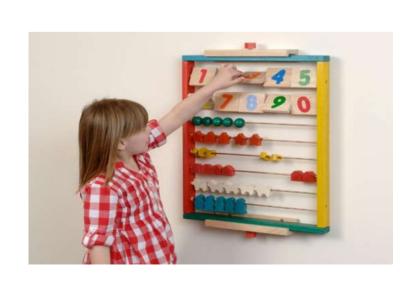

L-25 x B-25 cm

Lego Sheet Astt Col L-10 x B-10 cm

**BALL TRACK WALL** 

**COUNTING WALL** 

**Wall Game Support** 

Train Wall Element 40" x 15"

The Activity Wall 96x48x3

Giant Wooden Tic Tac Toe 3' x 3'